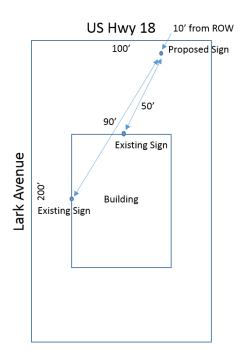

## **APPLICATION CHECKLIST**

Use the checklist below to make sure you have all of the required items included with your application.

☐ Completed application

☐ Sign diagram showing:

- Design
- Dimensions of sign
- Height including any support structure
- Dimensions of building face (if applicable)
- ☐ Property map showing:
  - Location of proposed sign
  - Location of all existing signs
  - Distances from proposed sign to all existing signs
  - Distance to closest property line (right-of-way along public streets)
- Approval of the Iowa DOT (if proposed sign located nearby Interstate 35, US Highway 18, US Highway 65, or Iowa Highway 122) (Please visit <a href="http://www.iowadot.gov/iowaroadsigns">http://www.iowadot.gov/iowaroadsigns</a> for more information.)