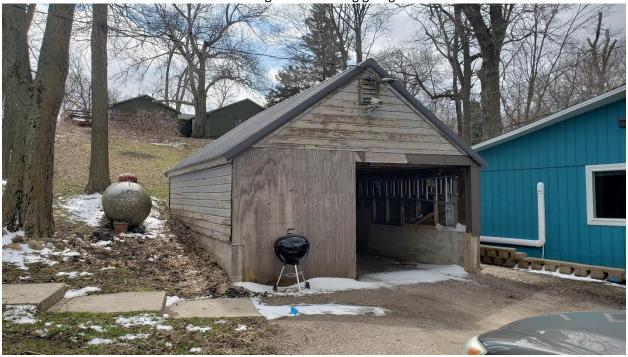

## Case No. 20-29 William and Lori Wreghitt (2239 245<sup>th</sup> Street) Figure 1 Looking at the existing garage

April 14, 2020

Figure 2 Looking westerly along the front side of the existing garage

April 14, 2020