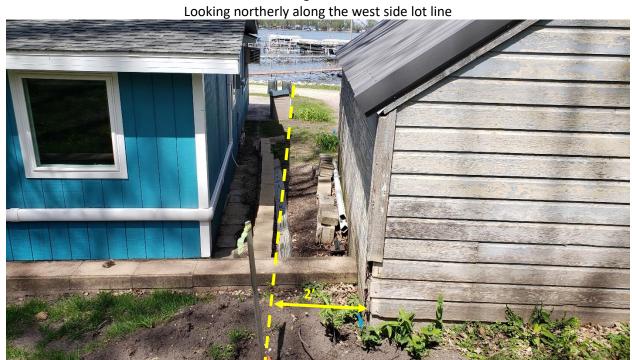

Figure 3

May 12, 2020

Figure 4
Looking westerly along the rear lot line

May 12, 2020

Figure 5
Looking easterly along the rear lot line

Figure 6

April 14, 2020, J. Robbins

Figure 7
Looking at the steep grade of the Wreghitt's property