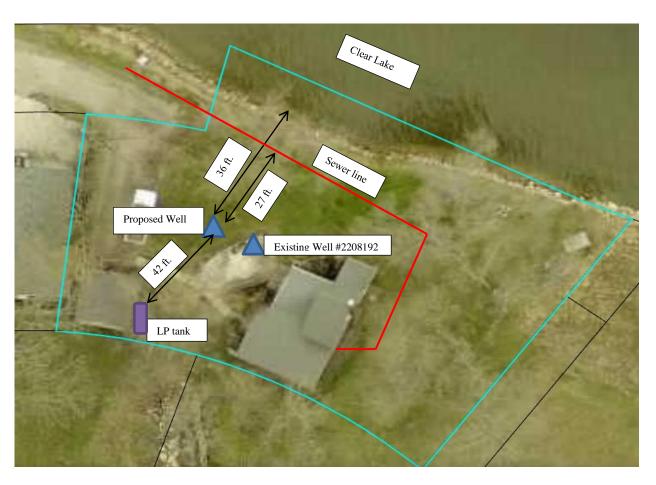

# Well Site Evaluation

Any changes to this site plan must be approved by the Cerro Gordo County Department of Public Health before proceeding.

Date: August 21, 2019, September 4, 2019, September 23, 2019

Owner Name: William and Lori Wreghitt

Site Address: 2239 245th Street City: Ventura State: IA Zip: 50482

Township: Clear Lake Section: 20

County Permit #: 17W-1009-19 PWTS #: 2208799 State Permit #: 53853

Latitude: 43.1183738708496 Longitude: -93.4727401733398

Persons present at evaluation: Lori Wreghitt

Notes: The existing well must be properly plugged upon completion of the new well.