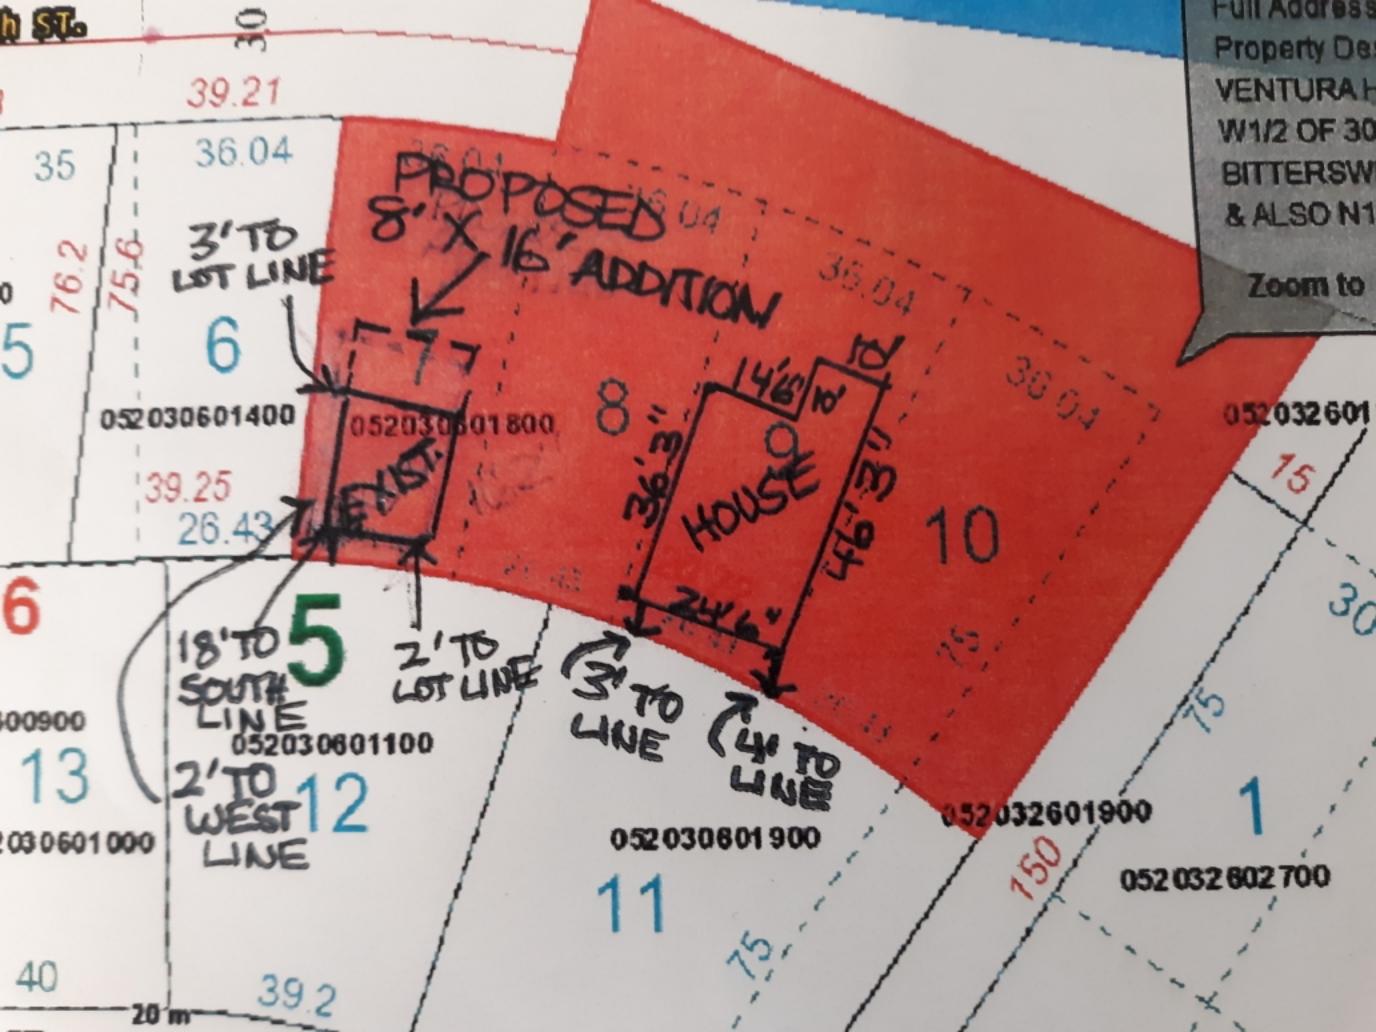

### **APPLICATION/APPEAL FORM**

[For Completion by All Applicants]

| Date MARCH 29 2020                                                                                                                                                          |          |
|-----------------------------------------------------------------------------------------------------------------------------------------------------------------------------|----------|
| TO: ZONING BOARD OF ADJUSTMENT CERRO GORDO COUNTY, IOWA                                                                                                                     |          |
| I(WE), WILLIAM AND LORI WREGHITT (NAME)                                                                                                                                     |          |
| OF 2239 245TH STREET, VENTURA, 10WA 5                                                                                                                                       | 50482    |
| respectfully request that a determination be made by the Board of Adjustment on this                                                                                        |          |
| Application/Appeal based on the letter written by the Zoning Administrator dated MARCH                                                                                      | 24,2020  |
| for the reason that it was a matter which, in his/her opinion, should come before the Board of                                                                              |          |
| Adjustment.                                                                                                                                                                 |          |
|                                                                                                                                                                             |          |
| This Application/Appeal is: (Please Check One)                                                                                                                              |          |
| A Variance to a Zoning District requirement where there are unusual conditions or circumstances which cause a hardship when the provisions of Zoning are strictly applied.  |          |
| A Special Use listed in Article 20.2 of the Zoning Ordinance upon which the Board is required act under the Ordinance.                                                      | to       |
| An Appeal where it is alleged there is error in any order, requirement, decision or determinar made by the Zoning Administrator in the enforcement of the Zoning Ordinance. | tion     |
| The property affected is located in Section 20 of CLEAR LAKE Township.                                                                                                      |          |
| The property affected is zoned 2-3 according to the Cerro Gordo County Zoning                                                                                               | 3        |
| District Maps. Legal description of the property is: LOTS 7,8,9,10 BLOCKS VEN                                                                                               | MAGUI    |
| HEIGHTS AND LAKE FRONT DESC. AS W. 12 OF 30' L                                                                                                                              |          |
| ROADWAY EXTENSION OF BITTERSWEET AVE. LYING BETT                                                                                                                            | LEEN     |
| BLOCKS 5 AND BLOCK 8 AND ALSO N 1/2 W1/2 VAC, BITTERSWEET AVENUE, PARCEL NUMBER 0520                                                                                        | 30601800 |
| DITIES AVENUE, I THELL NOT BURY                                                                                                                                             | ~~~      |

2. What is unique about this property compared to other properties in the vicinity?

BECAUSE OF THE LAYOUT AND SLOPE OF OUR LOT, ROAD ACCESS IS ONLY AVAILABLE AT NORTH END OF LOTT, WHERE THE GARAGE AND DRIVEWAY LIE, COMPLETELY IN LOTT, REMOVAL OF GARAGE TO ADIFFERENT LOCATION WILL CAUSE HARDSHIP DUE TO INTER FERENCE WITH OUR WELL, UTI LITY (PROPANETANK) AND LARGE SHADE TREE. KENNAMO TANDEN T