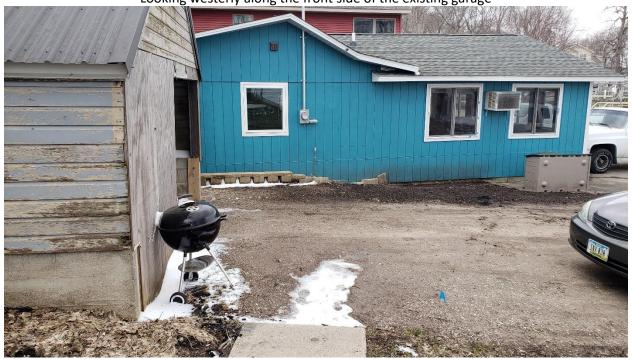

## Case No. 20-29 William and Lori Wreghitt (2239 245<sup>th</sup> Street) Figure 1 Looking at the existing garage

April 14, 2020

Figure 2 Looking westerly along the front side of the existing garage

April 14, 2020