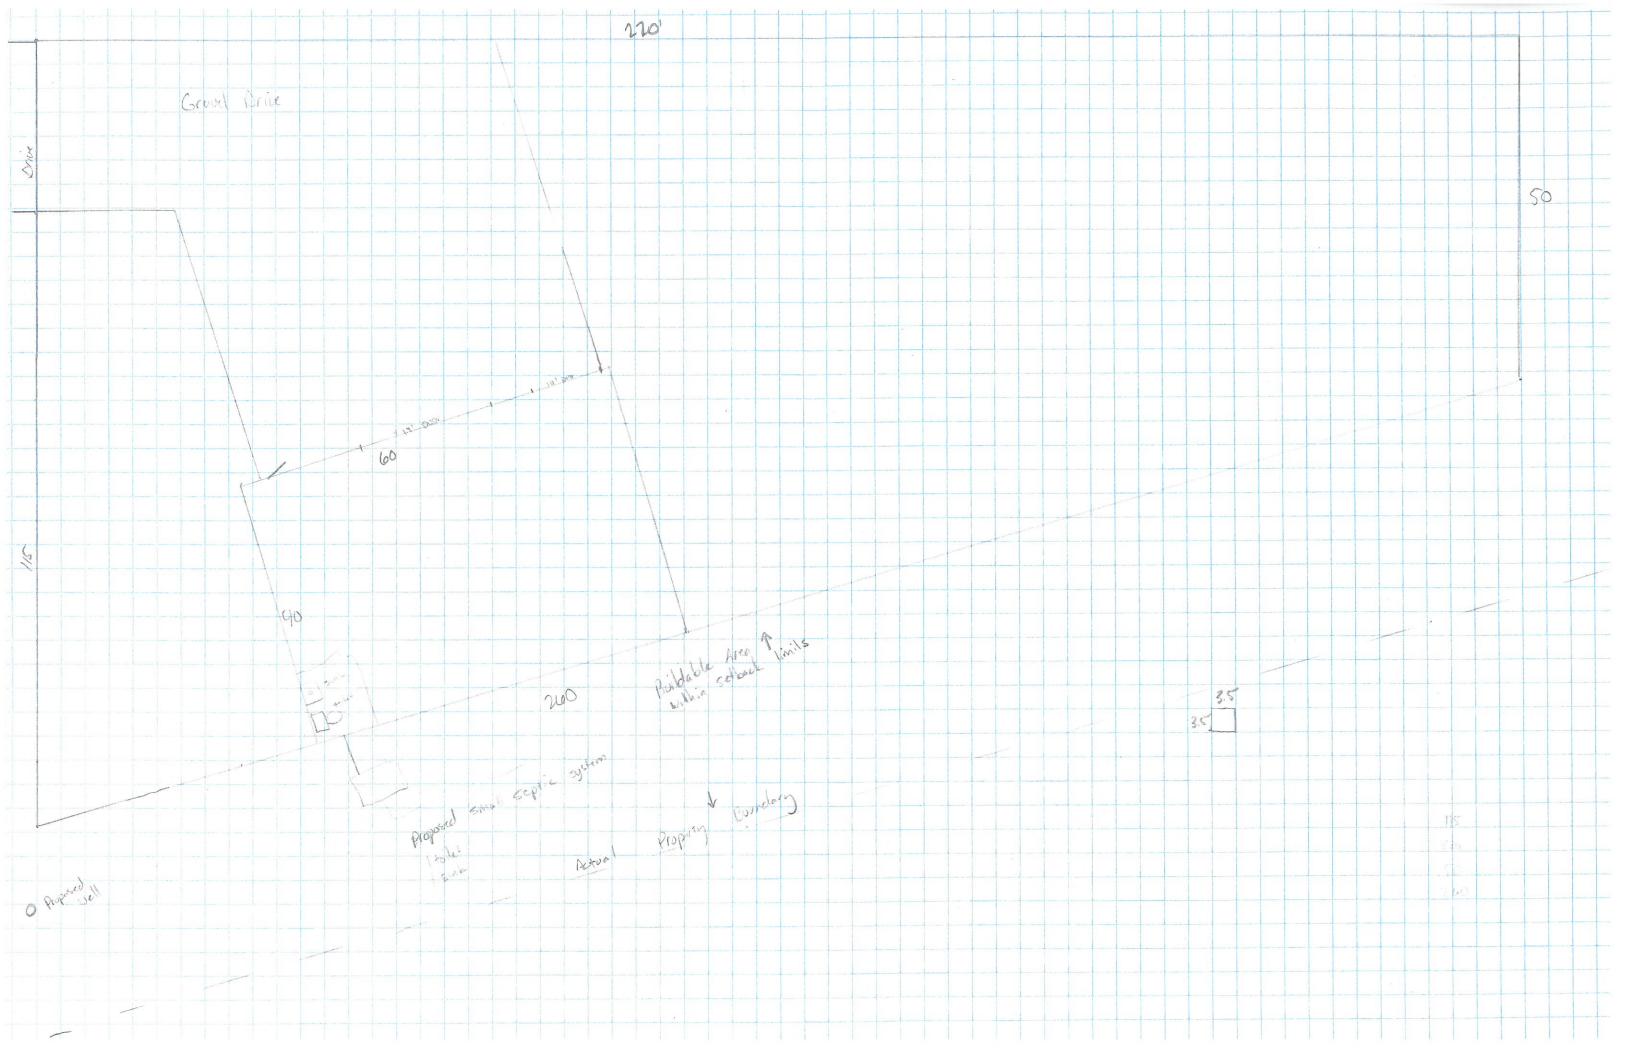

| Type of Variance Requested Variance to build Secondary structure                    |
|-------------------------------------------------------------------------------------|
| 3                                                                                   |
|                                                                                     |
| 1. The land in question cannot yield a reasonable use for the following reasons:    |
| Size and shape of land make is hard as it is to fit within                          |
| alloneble set backs. Trees cover 100% of property and will                          |
| hour to char a Spot to build leaving most of the usualle                            |
| ground "disturbed" and building a septic system is cost                             |
| 2. What is unique about this property compared to other properties in the vicinity? |
|                                                                                     |
| Size and shape are unique - 174.27 of Front property                                |
| Time and nearly 600' of side lot line feet. Property is irregularly                 |
| Shaped and completely covered in overgrown and dead trees.                          |
|                                                                                     |

| 3. Explain now the variance will fit in with the character of the area (i.e., size, height, scale, etc.):                                                                                                                                                                                                                                                                                                                                                                                                                         |
|-----------------------------------------------------------------------------------------------------------------------------------------------------------------------------------------------------------------------------------------------------------------------------------------------------------------------------------------------------------------------------------------------------------------------------------------------------------------------------------------------------------------------------------|
| bell in the area. several buildings are already standing with a mile or two either direction. The trees on site wild that remain after charing will allow shelter and help it blend i                                                                                                                                                                                                                                                                                                                                             |
| 4. The need for the variance cannot be attributed to the present or past property owner for the following reasons:  the Site and Shape of the land was the result of                                                                                                                                                                                                                                                                                                                                                              |
| the interstate (35) coming through and splitting a parcel.                                                                                                                                                                                                                                                                                                                                                                                                                                                                        |
| 5. The Zoning Ordinance requirements have resulted in a need for a variance for the following reasons:  It is going to be extremely difficult both physically and financially to SiZe and place any type of someone produce Septic system to fit a Standard sized residence. Property size and shape make it very difficult if not impossible to add prime and septic field in this property  6. The variance is in accord with the purposes and intent of the Zoning Ordinance and Comprehensive Plan for the following reasons: |
|                                                                                                                                                                                                                                                                                                                                                                                                                                                                                                                                   |
| 7. The variance will not impair the public health, safety and general welfare of the residents of the County for the following reasons:  The half be a Simple Storage building - Not handding any types of ag chemicals or anything that would distort the surroundings whether it be natural or human.                                                                                                                                                                                                                           |
| 1, Todd Engels certify that                                                                                                                                                                                                                                                                                                                                                                                                                                                                                                       |