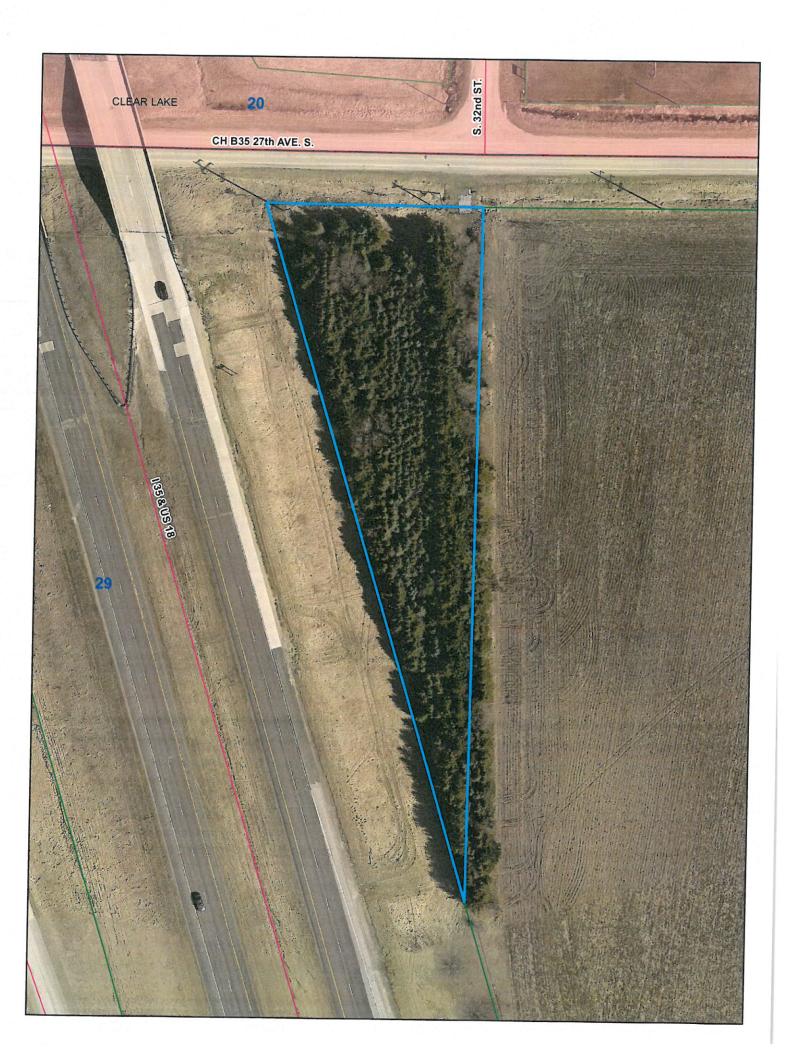

## Case No. 18-37 Todd Engels (NE% of the NE%, Section 29, Lake Township) Figure 1

Looking at the general location of the proposed building

April 6, 2018, J. Robbins