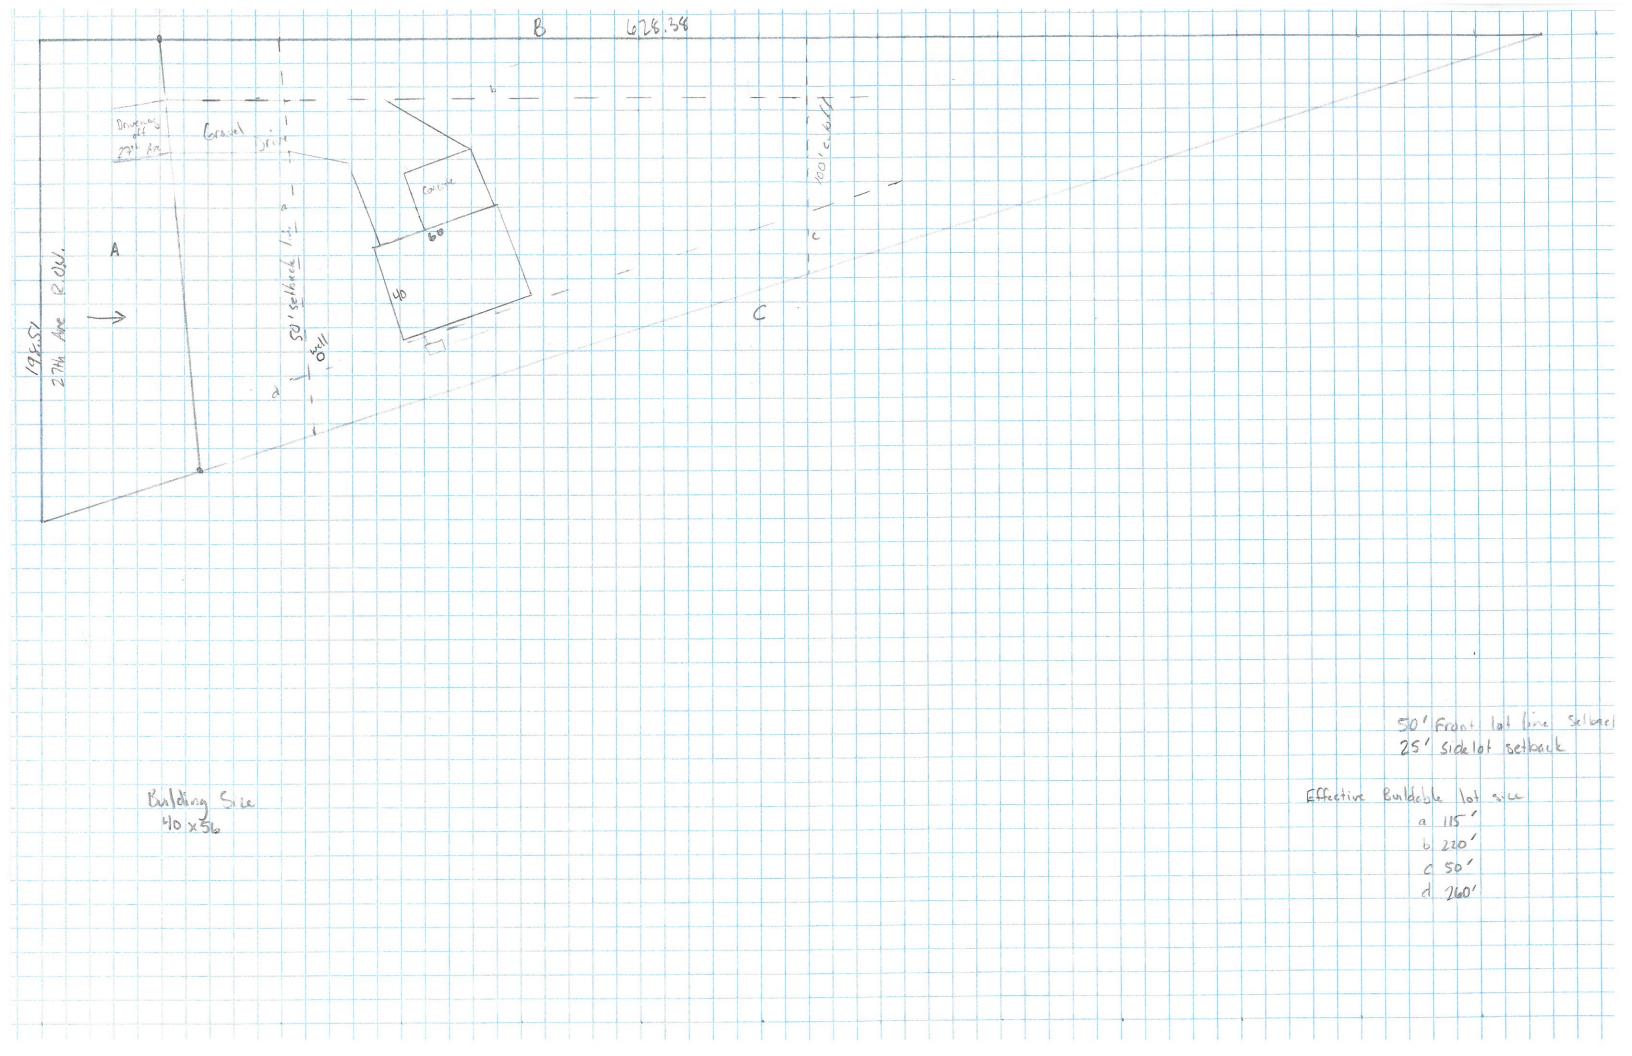

| Type of Variance Requested Variance to build Secondary structure                    |
|-------------------------------------------------------------------------------------|
| 3                                                                                   |
|                                                                                     |
| 1. The land in question cannot yield a reasonable use for the following reasons:    |
| Size and shape of land make is hard as it is to fit within                          |
| alloneble set backs. Trees cover 100% of property and will                          |
| hour to char a Spot to build leaving most of the usualle                            |
| ground "disturbed" and building a septic system is cost                             |
| 2. What is unique about this property compared to other properties in the vicinity? |
|                                                                                     |
| Size and shape are unique - 174.27 of Front property                                |
| Time and nearly 600' of side lot line feet. Property is irregularly                 |
| Shaped and completely covered in overgrown and dead trees.                          |
|                                                                                     |

| 3. Explain now the variance will fit in with the character of the area (i.e., size, height, scale, etc.):                                                                                                                                                                                                                                                                                                                                                                                                                         |
|-----------------------------------------------------------------------------------------------------------------------------------------------------------------------------------------------------------------------------------------------------------------------------------------------------------------------------------------------------------------------------------------------------------------------------------------------------------------------------------------------------------------------------------|
| bell in the area. several buildings are already standing with a mile or two either direction. The trees on site wild that remain after charing will allow shelter and help it blend i                                                                                                                                                                                                                                                                                                                                             |
| 4. The need for the variance cannot be attributed to the present or past property owner for the following reasons:  the Site and Shape of the land was the result of                                                                                                                                                                                                                                                                                                                                                              |
| the interstate (35) coming through and splitting a parcel.                                                                                                                                                                                                                                                                                                                                                                                                                                                                        |
| 5. The Zoning Ordinance requirements have resulted in a need for a variance for the following reasons:  It is going to be extremely difficult both physically and financially to SiZe and place any type of someone produce Septic system to fit a Standard sized residence. Property size and shape make it very difficult if not impossible to add prime and septic field in this property  6. The variance is in accord with the purposes and intent of the Zoning Ordinance and Comprehensive Plan for the following reasons: |
|                                                                                                                                                                                                                                                                                                                                                                                                                                                                                                                                   |
| 7. The variance will not impair the public health, safety and general welfare of the residents of the County for the following reasons:  The half be a Simple Storage building - Not handding any types of ag chemicals or anything that would distort the surroundings whether it be natural or human.                                                                                                                                                                                                                           |
| 1, Todd Engels certify that                                                                                                                                                                                                                                                                                                                                                                                                                                                                                                       |