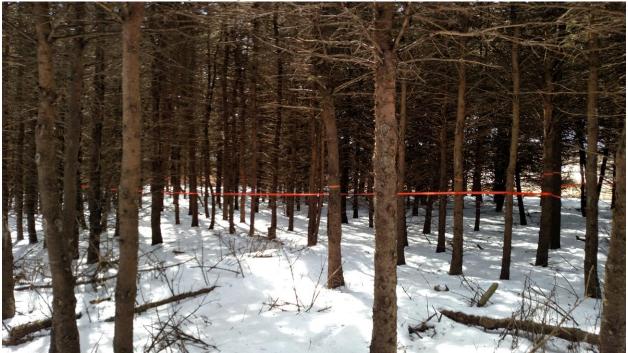

## Case No. 18-37 Todd Engels (NE% of the NE%, Section 29, Lake Township) Figure 1

Looking at the general location of the proposed building

April 6, 2018, J. Robbins