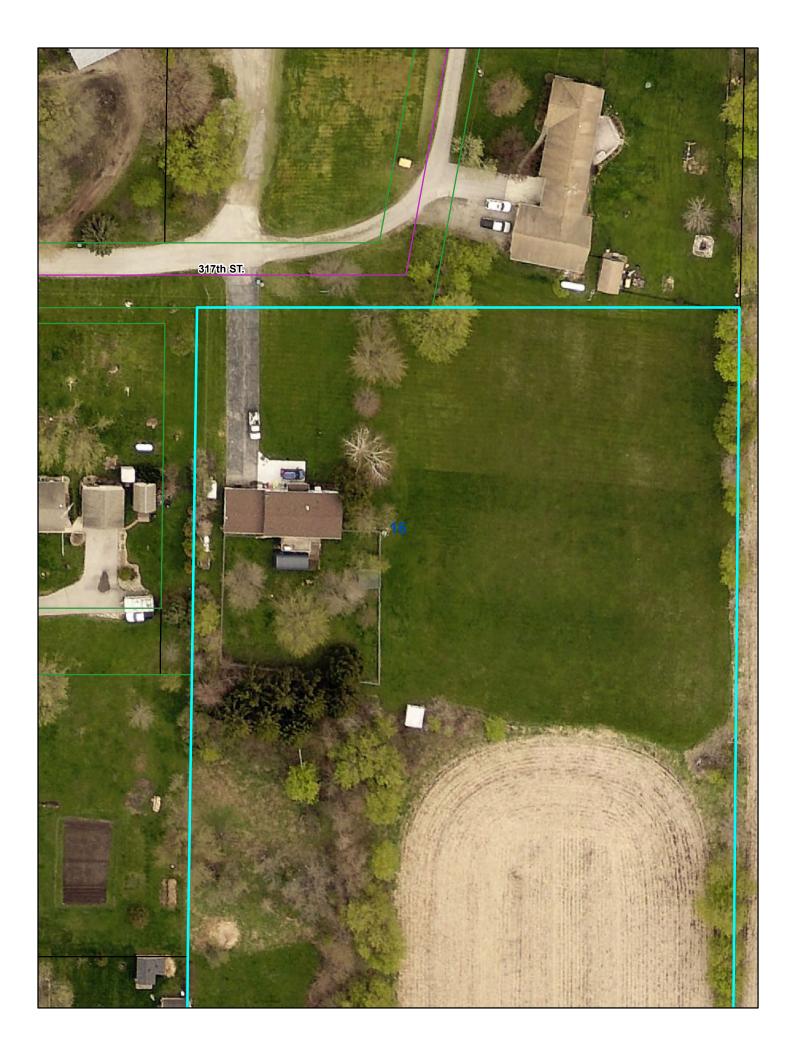

## Case No. 20-12 Terry Hunt (15567 317<sup>th</sup> Street)

Figure 1

Looking at the proposed location of the attached garage addition

September 6, 2019, J. Robbins

Figure 2 Looking south along the west side lot line

September 6, 2019, J. Robbins

Figure 3

September 6, 2019, J. Robbins

Figure 4

September 6, 2019, J. Robbins