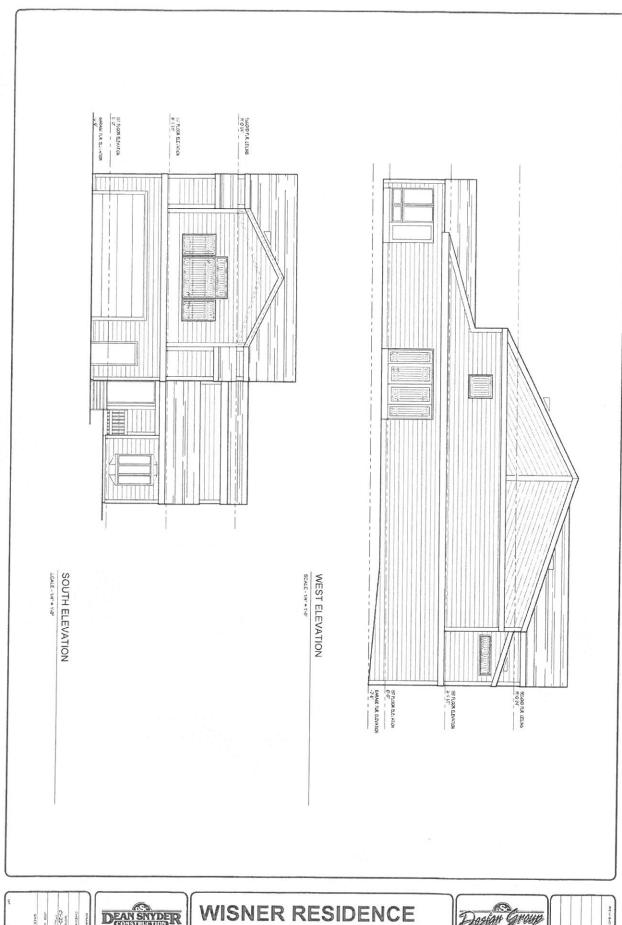

#### Case No. 18-30 Terry Wisner (3894 240<sup>th</sup> Street) Figure 1

Looking at the proposed location of the addition (proposed addition corner marked by orange line)

February 7, 2018, J. Robbins

Figure 2
Looking north along the west property line

February 7, 2018, J. Robbins

Figure 3

Looking at Camp Tanglefoot at the property to the west

February 7, 2018, J. Robbins

Figure 4
Looking east along the front property line

February 7, 2018, J. Robbins