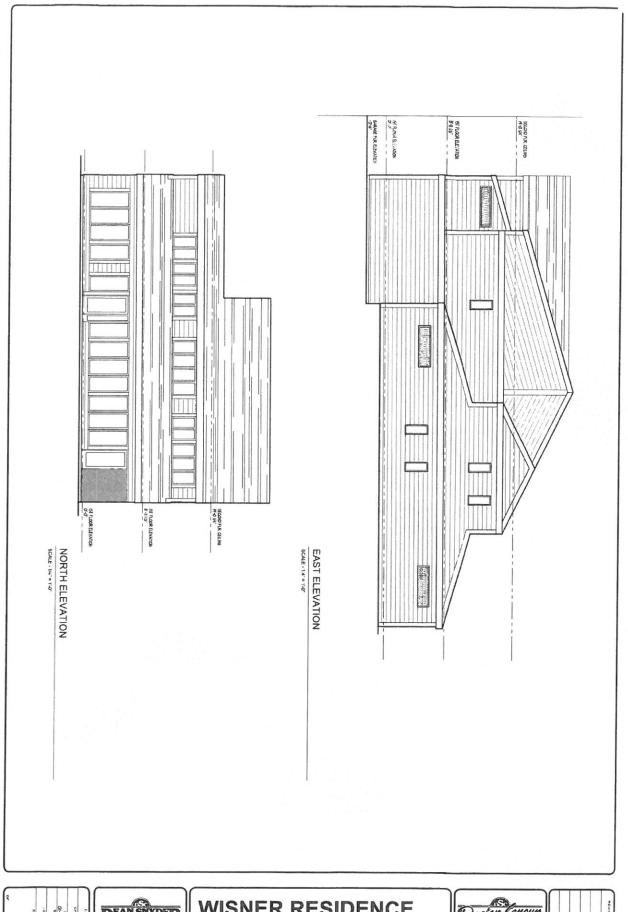

#### Case No. 18-30 Terry Wisner (3894 240<sup>th</sup> Street) Figure 1

Looking at the proposed location of the addition (proposed addition corner marked by orange line)

February 7, 2018, J. Robbins

Figure 2
Looking north along the west property line

February 7, 2018, J. Robbins

Figure 3

Looking at Camp Tanglefoot at the property to the west

February 7, 2018, J. Robbins

Figure 4
Looking east along the front property line

February 7, 2018, J. Robbins