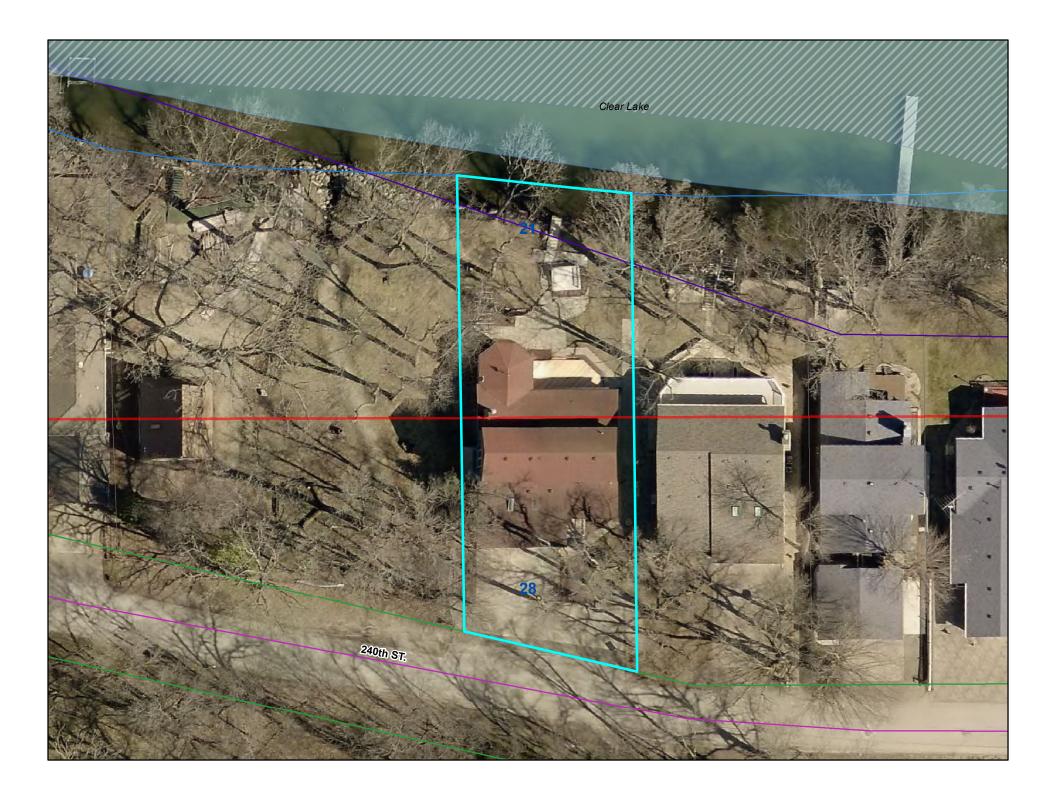

#### Case No. 18-30 Terry Wisner (3894 240<sup>th</sup> Street) Figure 1

Looking at the proposed location of the addition (proposed addition corner marked by orange line)

February 7, 2018, J. Robbins

Figure 2
Looking north along the west property line