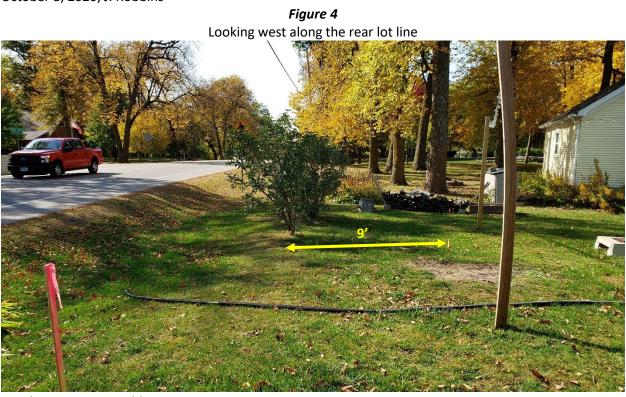

## Case No. 21-19 Rachel Baker (4576 Wesley Drive) Figure 1

Looking at the existing cabin

October 8, 2020, J. Robbins

Figure 2
Looking at the location of the proposed addition

October 8, 2020, J. Robbins

Figure 3

October 8, 2020, J. Robbins

October 8, 2020, J. Robbins

poulosog