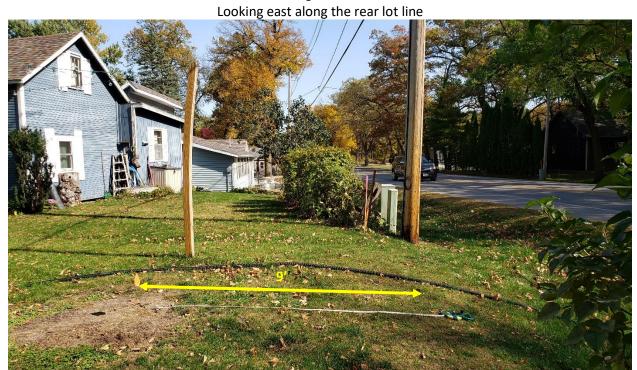

## Case No. 21-19 Rachel Baker (4576 Wesley Drive) Figure 1

Looking at the existing cabin

October 8, 2020, J. Robbins

Figure 2
Looking at the location of the proposed addition

October 8, 2020, J. Robbins

Figure 3

October 8, 2020, J. Robbins

October 8, 2020, J. Robbins

poulosog