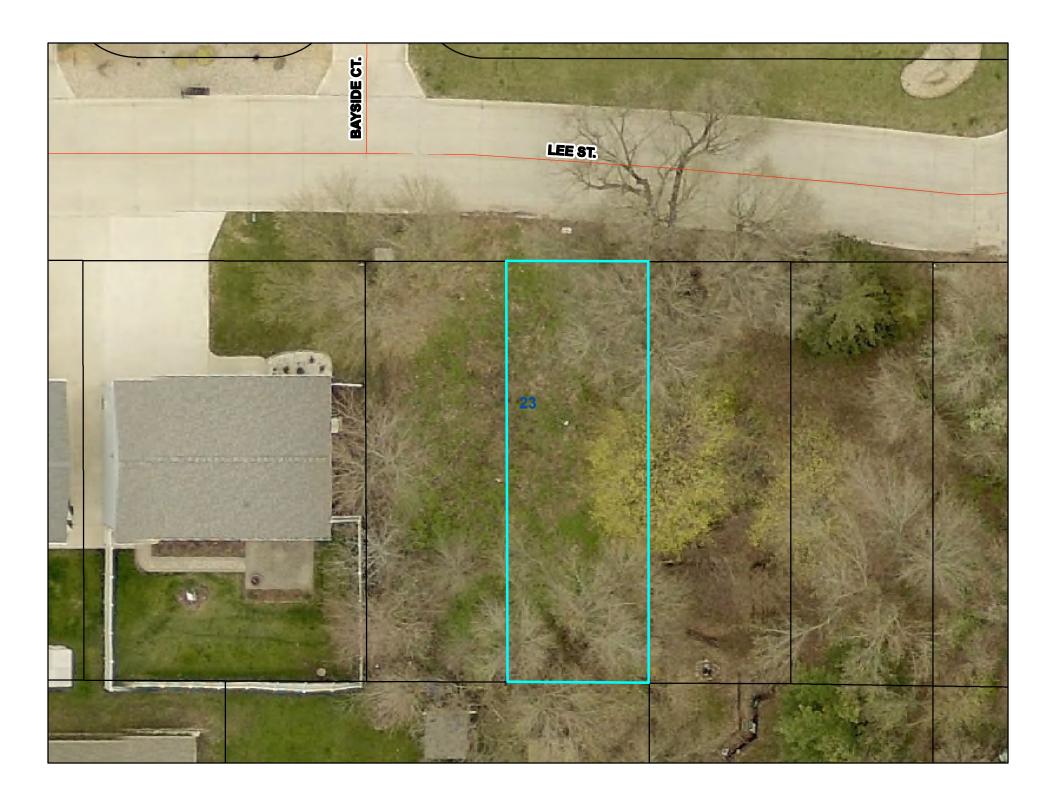

## Case No. 20-23 John G. Skarlis and Eric Ritland Figure 1

Looking at Lots 5 and 6

February 14, 2020, J. Robbins

Figure 2

Looking south along the west side lot line

February 14, 2020, J. Robbins

Figure 3

February 14, 2020, J. Robbins

Figure 4
Looking east along the rear lot line

February 14, 2020, J. Robbins

Figure 5
Looking at the adjacent lot to the east

February 14, 2020, J. Robbins

Figure 6
Looking at the easterly shed on the adjacent property to the south

February 14, 2020, J. Robbins

Figure 7

Looking southeasterly at the general grade of the neighborhood from Lee Street

February 14, 2020, J. Robbins

LOT 6 - NEW RESIDENCE LEE STREET, CLEAR LAKE, IOWA 50428 January 20, 2020