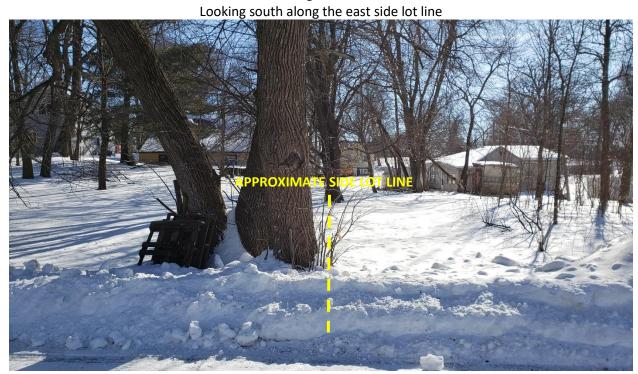

## Case No. 20-23 John G. Skarlis and Eric Ritland Figure 1

Looking at Lots 5 and 6

February 14, 2020, J. Robbins

Figure 2

Looking south along the west side lot line

February 14, 2020, J. Robbins

Figure 3

February 14, 2020, J. Robbins