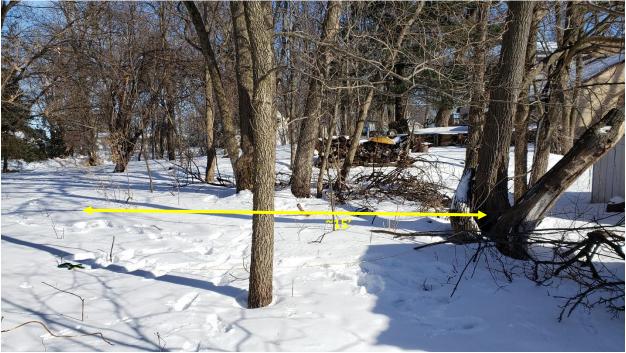

Figure 4
Looking east along the rear lot line

February 14, 2020, J. Robbins

Figure 5
Looking at the adjacent lot to the east

February 14, 2020, J. Robbins

Figure 6
Looking at the easterly shed on the adjacent property to the south