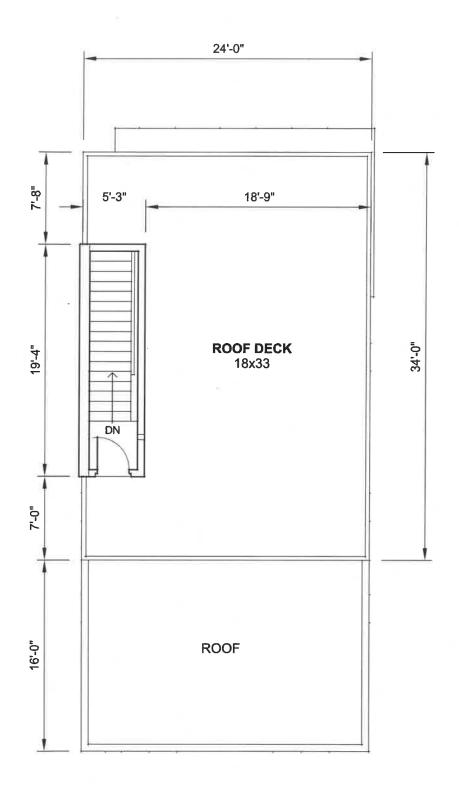

ROOF DECK PLAN 1/8" = 1'-0"

**GREAT ROOM**  $\Box$ DN **BR 2** 10x13 **MASTER BR** 12x13 24'-0"

EAST ELEVATION 1/8" = 1'-0"

WEST ELEVATION 1/8" = 1'-0"

SOUTH ELEVATION
1/8" = 1'-0"

LOT 6 - NEW RESIDENCE LEE STREET, CLEAR LAKE, IOWA 50428 January 20, 2020

LOT 6 - NEW RESIDENCE LEE STREET, CLEAR LAKE, IOWA 50428 January 20, 2020