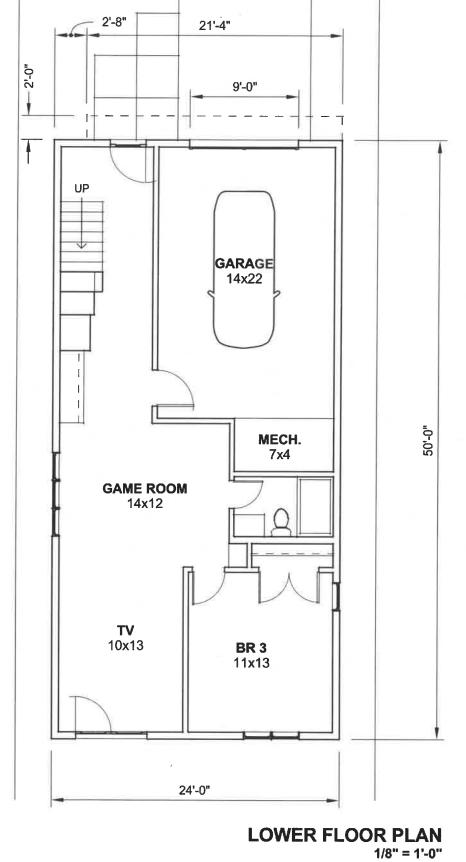

ROOF DECK PLAN 1/8" = 1'-0"

**GREAT ROOM**  $\Box$ DN **BR 2** 10x13 **MASTER BR** 12x13 24'-0"

EAST ELEVATION 1/8" = 1'-0"

WEST ELEVATION 1/8" = 1'-0"

SOUTH ELEVATION
1/8" = 1'-0"

LOT 6 - NEW RESIDENCE LEE STREET, CLEAR LAKE, IOWA 50428 January 20, 2020

LOT 6 - NEW RESIDENCE LEE STREET, CLEAR LAKE, IOWA 50428 January 20, 2020