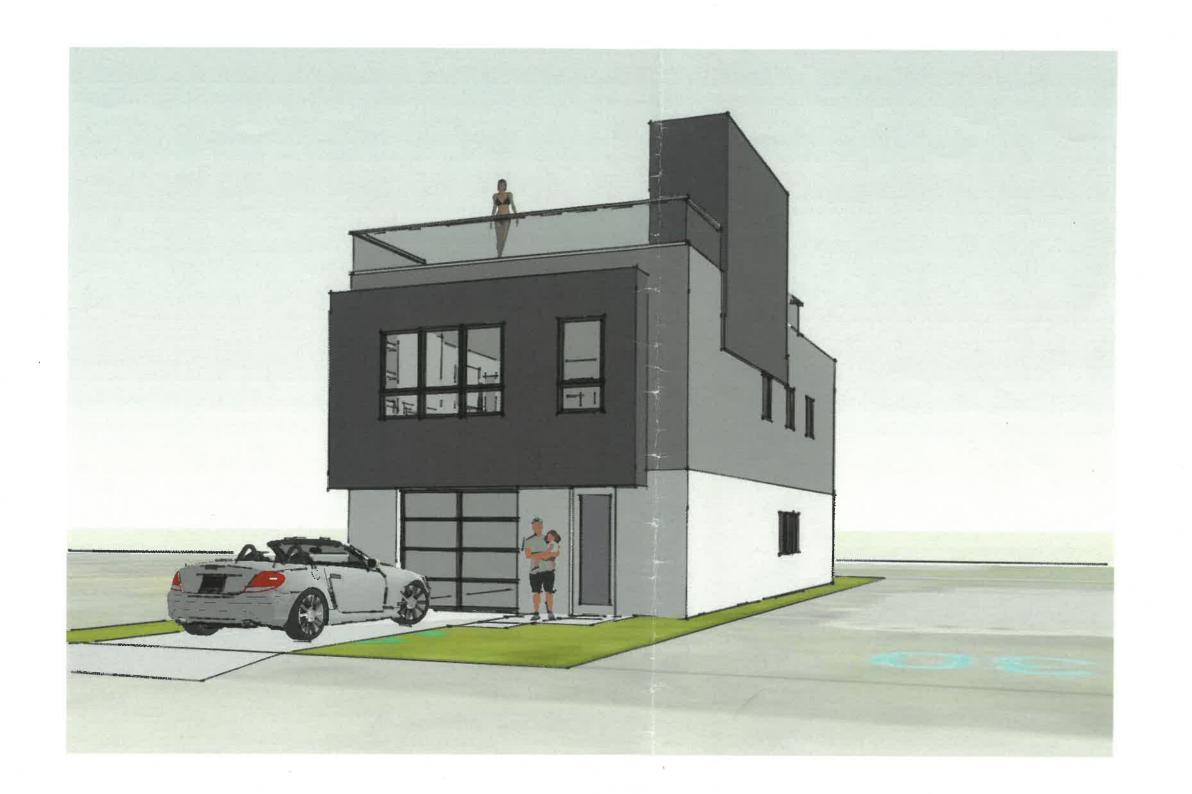

ROOF DECK PLAN 1/8" = 1'-0"

**GREAT ROOM**  $\Box$ DN **BR 2** 10x13 **MASTER BR** 12x13 24'-0"

EAST ELEVATION 1/8" = 1'-0"

WEST ELEVATION 1/8" = 1'-0"

SOUTH ELEVATION
1/8" = 1'-0"

LOT 6 - NEW RESIDENCE LEE STREET, CLEAR LAKE, IOWA 50428 January 20, 2020

LOT 6 - NEW RESIDENCE LEE STREET, CLEAR LAKE, IOWA 50428 January 20, 2020