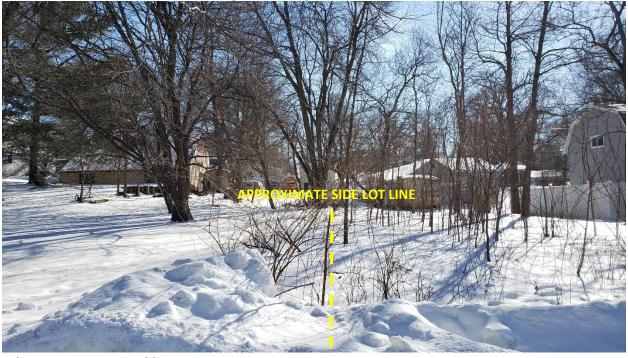

## Case No. 20-23 John G. Skarlis and Eric Ritland Figure 1

Looking at Lots 5 and 6

February 14, 2020, J. Robbins

Figure 2

Looking south along the west side lot line

February 14, 2020, J. Robbins

Figure 3

February 14, 2020, J. Robbins