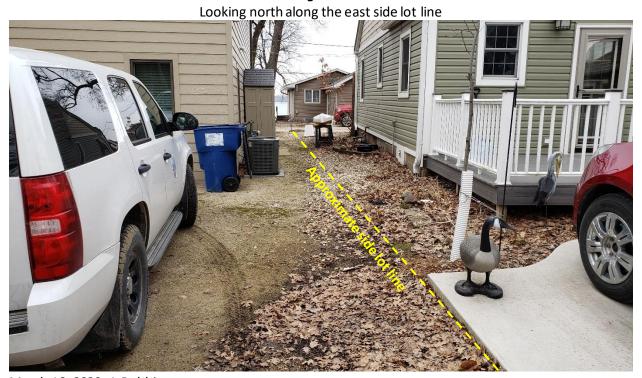

## Case No. 20-26 Jana Mentzer (15293 Pascal Street) Figure 1

Looking south along the east side lot line

March 16, 2020, J. Robbins

Figure 2

March 16, 2020, J. Robbins

March 16, 2020, J. Robbins

March 16, 2020, J. Robbins