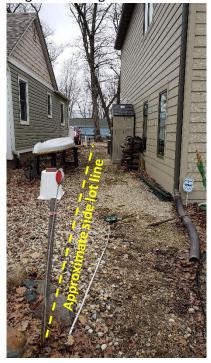

## Case No. 20-26 Jana Mentzer (15293 Pascal Street) Figure 1

Looking south along the east side lot line

March 16, 2020, J. Robbins

Figure 2

March 16, 2020, J. Robbins

March 16, 2020, J. Robbins

March 16, 2020, J. Robbins