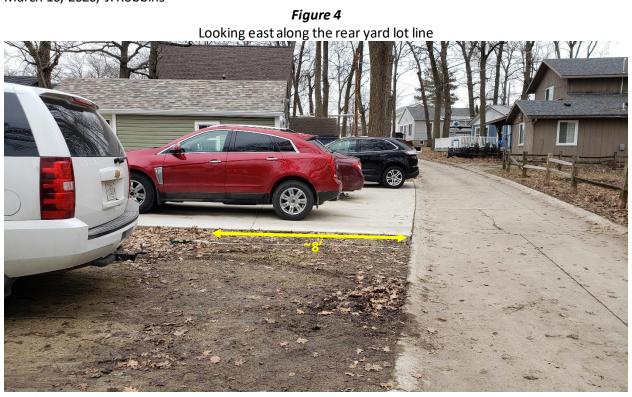

## Case No. 20-26 Jana Mentzer (15293 Pascal Street) Figure 1

Looking south along the east side lot line

March 16, 2020, J. Robbins

Figure 2

March 16, 2020, J. Robbins

March 16, 2020, J. Robbins

March 16, 2020, J. Robbins