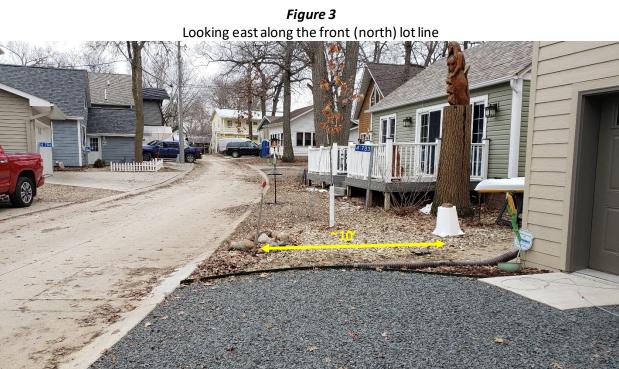

## Case No. 20-26 Jana Mentzer (15293 Pascal Street) Figure 1

Looking south along the east side lot line

March 16, 2020, J. Robbins

Figure 2

March 16, 2020, J. Robbins

March 16, 2020, J. Robbins

March 16, 2020, J. Robbins