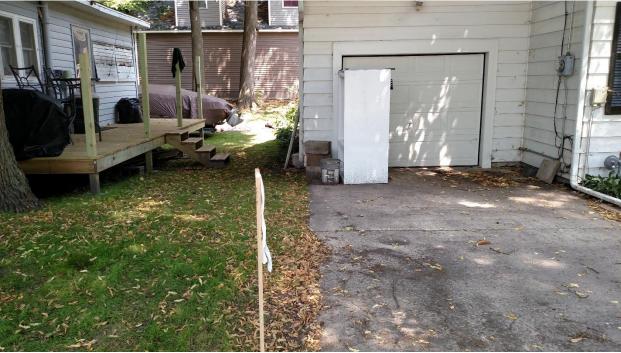

Figure 3

Looking east along the rear lot line (approximate lot corner marked by red line)

August 8, 2018, J. Robbins

Figure 4
Looking northeast along the southeast side lot line

August 8, 2018, J. Robbins

Figure 5

Looking southeast along the shared southeast side lot line at the garage on the adjacent property

August 8, 2018, J. Robbins

|                            | S' 6"<br>Proper |                                       |         |
|----------------------------|-----------------|---------------------------------------|---------|
|                            | 0               |                                       |         |
|                            |                 |                                       |         |
|                            |                 |                                       |         |
|                            | of boll of      |                                       |         |
| 800                        | 10 Shuck        | Pro                                   | 5       |
| 2000                       | 24'             | oposed                                |         |
| 5,09                       |                 | Ded                                   |         |
| Asish                      |                 | 4                                     |         |
|                            |                 | Sylve S                               |         |
|                            |                 | Second                                |         |
| professional processing in |                 | (6)                                   |         |
|                            |                 | 200                                   | Stair   |
|                            | to Proporti     | 1 1 1 1 1 1 1 1 1 1 1 1 1 1 1 1 1 1 1 | S 6'x4) |
|                            |                 | 7                                     |         |