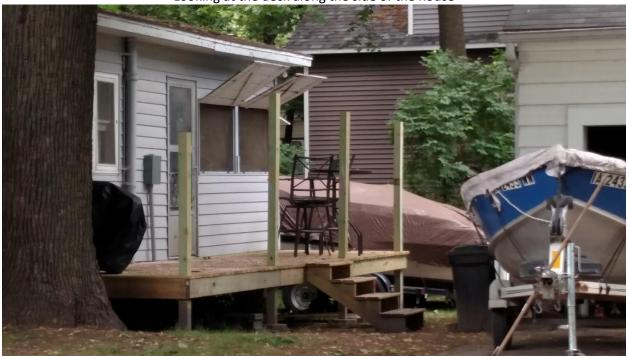

## Case No. 19-05 Amanda Wilson (5226 Powers Avenue) Figure 1

Looking at the deck along the side of the house

July 13, 2018, J. Robbins

Figure 2

Looking at the location for the rear deck section

August 8, 2018, J. Robbins