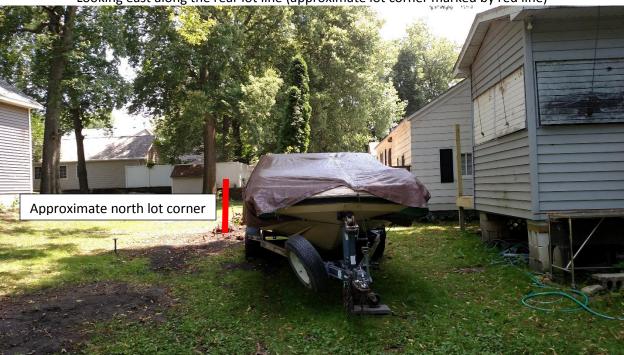

Figure 3

Looking east along the rear lot line (approximate lot corner marked by red line)

August 8, 2018, J. Robbins

Figure 4
Looking northeast along the southeast side lot line

August 8, 2018, J. Robbins