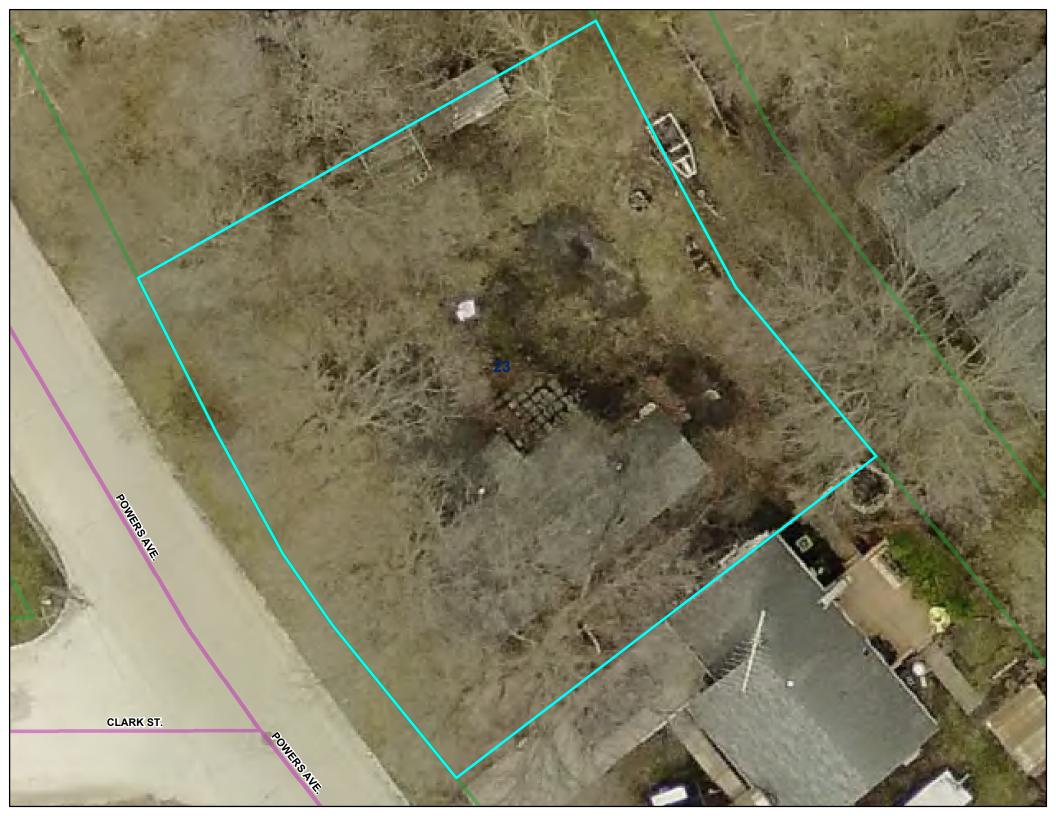

## APPLICATION/APPEAL FORM

[For Completion by All Applicants]

| TO: ZONING BOARD OF ADJUSTMENT CERRO GORDO COUNTY, IOWA  I (WE), Amanda Wilson (NAME)                                                                                          |
|--------------------------------------------------------------------------------------------------------------------------------------------------------------------------------|
|                                                                                                                                                                                |
| (NAIVIE)                                                                                                                                                                       |
| OF 5226 POWERS Ave. Clear Lake TA 50428 (MAILING ADDRESS)                                                                                                                      |
| respectfully request that a determination be made by the Board of Adjustment on this  Application/Appeal based on the letter written by the Zoning Administrator dated 8-1-18  |
| for the reason that it was a matter which, in his/her opinion, should come before the Board of Adjustment.                                                                     |
| This Application/Appeal is: (Please Check One)                                                                                                                                 |
| A Variance to a Zoning District requirement where there are unusual conditions or circumstances which cause a hardship when the provisions of Zoning are strictly applied.     |
| A Special Use listed in Article 20.2 of the Zoning Ordinance upon which the Board is required to act under the Ordinance.                                                      |
| An Appeal where it is alleged there is error in any order, requirement, decision or determination made by the Zoning Administrator in the enforcement of the Zoning Ordinance. |
| The property affected is located in Section 23 of Clear Lar Township                                                                                                           |
| Township.                                                                                                                                                                      |
| District Maps. Legal description of the property is: according to the Cerro Gordo County Zoning  Cyane   Hills                                                                 |
| Cyarra & (   III )                                                                                                                                                             |